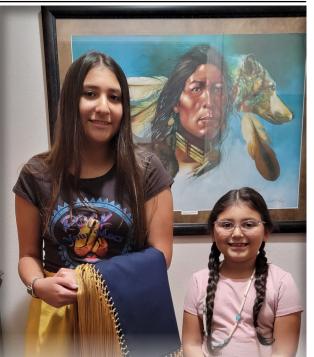

## About Our Fundraiser

We are a nonprofit 501(c) (3) that has been providing a safe, nurturing environment, spiritual foundation, and cultural experience to Native American children in crisis for over 100 years. These children are in out of home placement and in the custody of their tribes as a result of abuse and neglect. The brick project will be laid on the grounds of Murrow Home for everyone to view and appreciate. This fundraiser will help us continue to provide ongoing care and support for the children who come to live at Murrow Indian Children's Home.