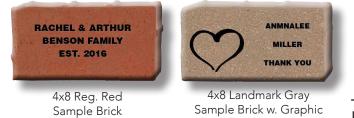

#### 4x8 Bricks

- 3 lines of 18 character personalization
- 3 lines of 10 character personalization with graphic on left or right side (includes spaces and punctuation)

### 8x8 Bricks

- 6 lines of 18 character personalization
- 3 lines of 10 character personalization with graphic on top or bottom (includes spaces and punctuation)

**OUR GREATEST GIFT** 

**ELEANOR JOSEPHINE** 

### Color Options

Choose between two color options:

- Regimental Red
- Landmark Gray