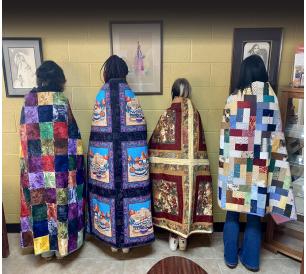

## About Our Fundraiser

We are a nonprofit 501(c) (3) that has been providing a safe, nurturing environment, spiritual foundation, and cultural experience to Native American children in crisis for over 100 years. These children are in out of home placement and in the custody of their tribes as a result of abuse and neglect. The brick project will be laid on the grounds of Murrow Home for everyone to view and appreciate. This fundraiser will help us continue to provide ongoing care and support for the children who come to live at Murrow Indian Children's Home.