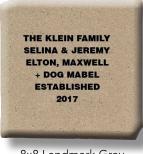

### 8x8 Bricks

- 6 lines of 18 character personalization
- 3 lines of 10 character personalization with graphic on top or bottom (includes spaces and punctuation)

**OUR GREATEST GIFT** 

**ELEANOR JOSEPHINE** 

### Color Options

Choose between two color options:

- Regimental Red
- Landmark Gray